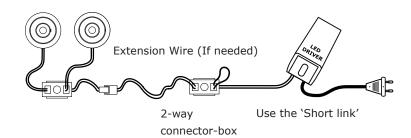

### Use the 'Short link':

The LEDs are always connected in series, so you will need to close the circuit with an extra plug (Short link) when only one LED module is connected.

## Max. cable length:

Extension wires can be used to extend the cable length where needed. The recommended **max.** cable length from the Driver to the last LED module is **10 meter**.