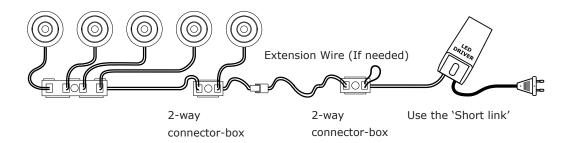

# )

2-way Use the 'Short link' connector-box

2-way connector-box

## Max. cable length:

Extension wires can be used to extend the cable length where needed. The recommended **max.** cable length from the Driver to the last LED module is **10 meter**.