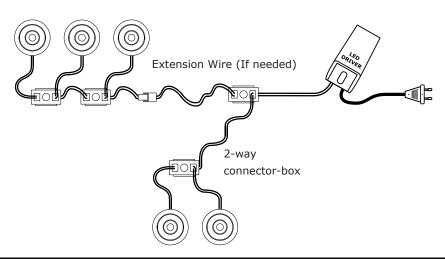

# Connection scheme for Lumoluce LED lighting

## Max. cable length:

Extension wires can be used to extend the cable length where needed. The recommended **max.** cable length from the Driver to the last LED module is **10 meter**.