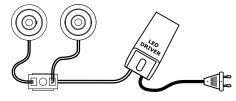

### Use the 'Short link':

The LEDs are always connected in series, so you will need to close the circuit with an extra plug (Short link) when only one LED module is connected.